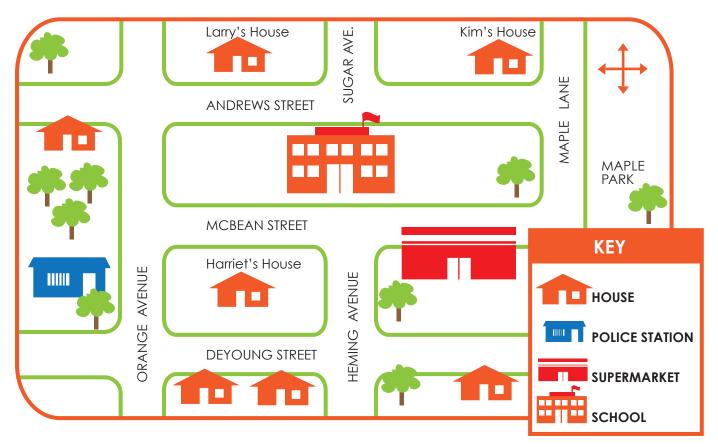

## **TOWN MAP**

LABEL the compass rose with N, S, E, W.

Write NORTH, SOUTH, EAST, OR WEST to complete each sentence.

| 1. Harriet he | eads | to ao : | to school.  |
|---------------|------|---------|-------------|
| 1. Halliot H  | Juda | 10 90   | 10 3011001. |

- 2. Larry goes\_\_\_\_\_\_to go to Harriet's house.
- 3. Kim heads\_\_\_\_\_to go to the supermarket.
- 4. A police officer would go\_\_\_\_\_to the supermarket.
- 5. Kids at school head \_\_\_\_\_\_to play at the park.
- 6. Harriet's dad is a police officer. He heads\_\_\_\_\_\_to go to work.
- 7. Larry heads\_\_\_\_\_\_ to go to school.
- 8. Kim heads\_\_\_\_\_\_ to visit Larry.