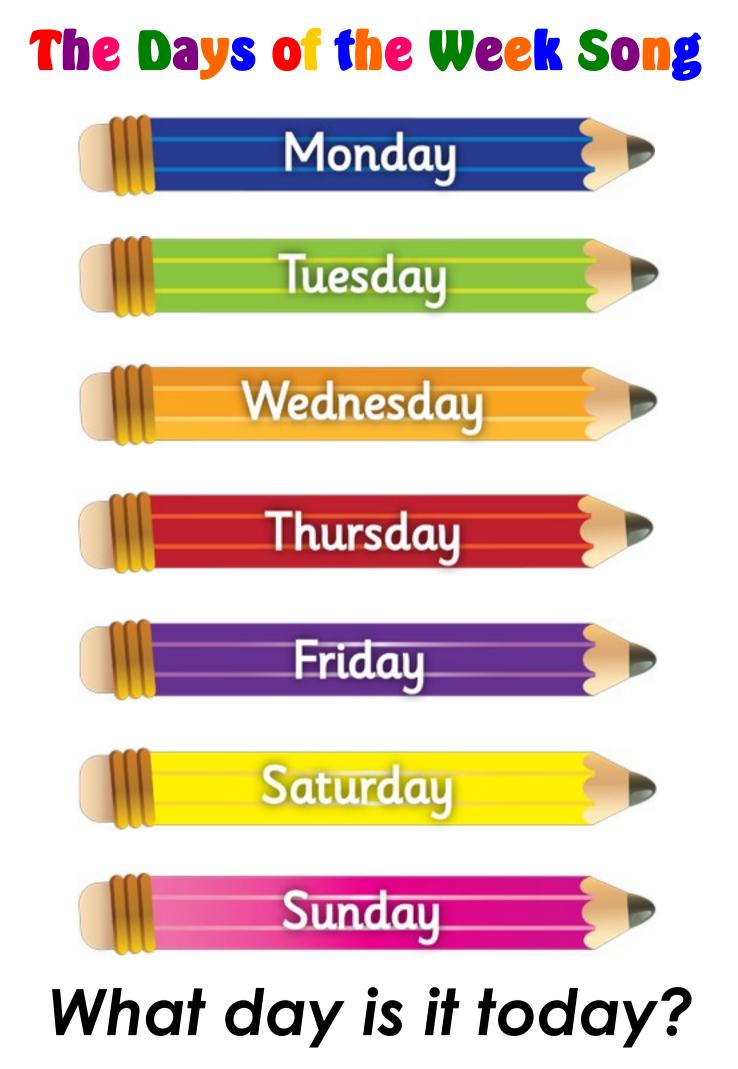

\bigcirc$ |      |   | 0          |
| $(\circ)$  |      | ( | $\bigcirc$ |
|            |      |   | Ÿ          |
| $\bigcirc$ |      |   | $\bigcirc$ |
|            |      |   |            |
|            |      |   | $\bigcirc$ |
|            | <br> |   |            |
|            |      |   | $\bigcirc$ |
| $\bigcirc$ |      | ( | $\bigcirc$ |
|            |      | ( | Y          |
| 0          |      |   | $\bigcirc$ |
| $\bigcirc$ |      |   |            |
| 0          |      |   | $\bigcirc$ |
| Ĭ          |      | / | Ĭ          |
| $\bigcirc$ |      |   | 0          |
|            | <br> |   | $\bigcirc$ |
|            |      | ( | $\bigcirc$ |
|            |      | ( | $\bigcirc$ |
|            |      |   | S          |

## Thursday Saturday Tuesday Sunday Wednesday Monday Friday



© Copyright ESL KidStuff ESLKidStuff.com

## The Days of the Week Song









What day is it today?