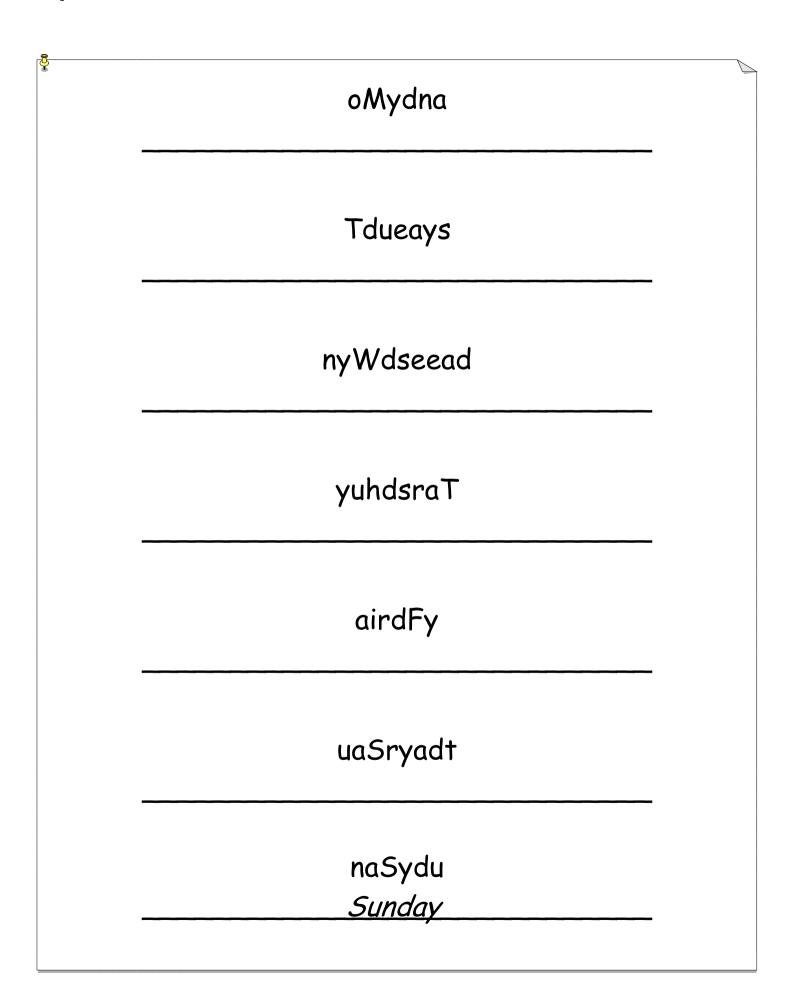

## Days of the Week My name is \_\_\_\_\_

## Days of the Week My name is \_\_\_\_\_

Write the days of the week in the correct order

| $\bigcirc$ |      |   | $\bigcirc$ |
|------------|------|---|------------|
|            |      |   | Ÿ          |
|            |      |   | $\bigcirc$ |
|            |      |   |            |
| 0          |      |   | $\bigcirc$ |
| Π          |      | ( | I          |
| $\bigcirc$ |      |   | 0          |
| $(\circ)$  |      | ( | $\bigcirc$ |
|            |      |   | Ÿ          |
| $\bigcirc$ |      |   | $\bigcirc$ |
|            |      |   |            |
|            |      |   | $\bigcirc$ |
|            | <br> |   |            |
|            |      |   | $\bigcirc$ |
| $\bigcirc$ |      | ( | $\bigcirc$ |
|            |      | ( | Y          |
| 0          |      |   | $\bigcirc$ |
| $\bigcirc$ |      |   |            |
| 0          |      |   | $\bigcirc$ |
| Ĭ          |      | / | Ĭ          |
| $\bigcirc$ |      |   | 0          |
|            | <br> |   | $\bigcirc$ |
|            |      | ( | $\bigcirc$ |
|            |      | ( | $\bigcirc$ |
|            |      |   | S          |

## Thursday Saturday Tuesday Sunday Wednesday Monday Friday

© Copyright ESL KidStuff ESLKidStuff.com