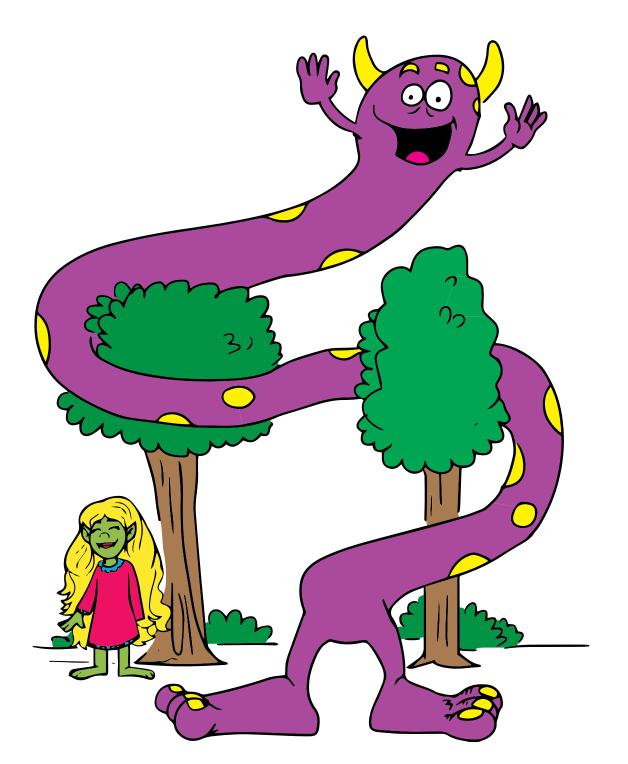

**Classroom Readers** 

# **Monster Friends**



#### www.eslkidstuff.com

© Copyright ESL KidStuff



Let's meet my friends!

#### This is my friend Dodo.



He is very tall and has long arms.

#### This is my friend Haha.



She is very small. She also has long ears.

#### This is my friend Jiji.



He is very long and has big toes.

#### This is my friend Momo.



# She is very fat and has short arms.

#### This is my friend Kaba.



He is very big and strong.

#### This is my friend Lulu.



She has long black hair. She is also very fast.

#### This is my friend Bobo.



He is very old and slow.



## All of my friends are great!



### Classroom Readers

## **Monster Friends**



| Level:     | Starter | 1      | 2       | 3    |
|------------|---------|--------|---------|------|
| Headwords: | 1-50    | 51-100 | 101-200 | 201+ |

#### www.eslkidstuff.com

**Resources for Kids ESL Teachers** 

Visit www.eslkidstuff.com for more classroom readers as well as Lesson Plans, Worksheets, Flashcards, Craft Sheets, Downloadable Songs, and more ...

© Copyright ESL KidStuff