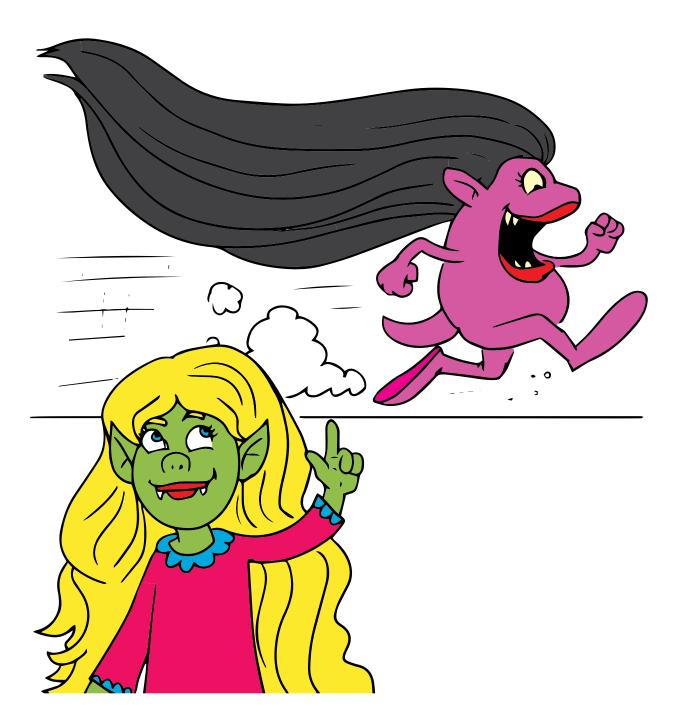

**Classroom Readers** 

# **Monster Friends**



#### www.eslkidstuff.com

© Copyright ESL KidStuff



Let's meet my friends!

#### This is my friend Dodo.



He is very tall and has long arms.

#### This is my friend Haha.



She is very small. She also has long ears.

#### This is my friend Jiji.



He is very long and has big toes.

#### This is my friend Momo.



# She is very fat and has short arms.

#### This is my friend Kaba.



He is very big and strong.

#### This is my friend Lulu.



She has long black hair. She is also very fast.

#### This is my friend Bobo.



He is very old and slow.



## All of my friends are great!



### Classroom Readers

## **Monster Friends**



| Level:     | Starter | 1      | 2       | 3    |
|------------|---------|--------|---------|------|
| Headwords: | 1-50    | 51-100 | 101-200 | 201+ |

#### www.eslkidstuff.com

**Resources for Kids ESL Teachers** 

Visit www.eslkidstuff.com for more classroom readers as well as Lesson Plans, Worksheets, Flashcards, Craft Sheets, Downloadable Songs, and more ...

© Copyright ESL KidStuff