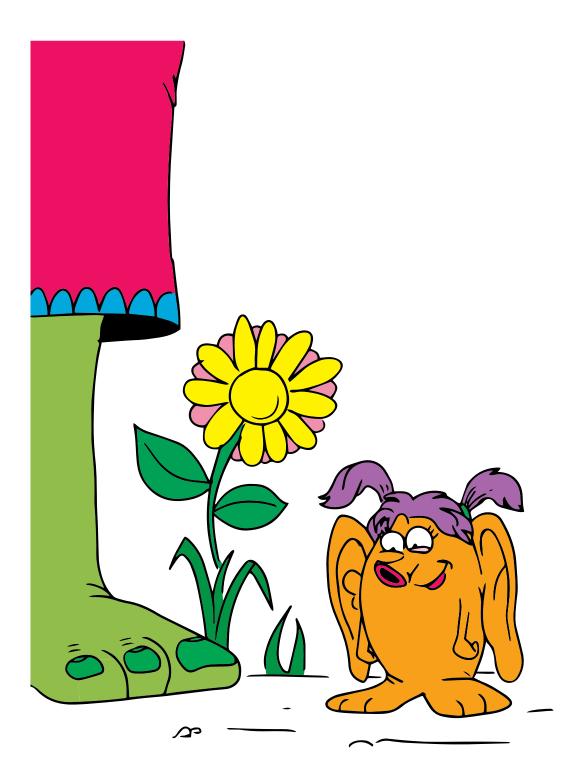

**Classroom Readers** 

# **Monster Friends**



#### www.eslkidstuff.com

© Copyright ESL KidStuff



Let's meet my friends!

#### This is my friend Dodo.



He is very tall and has long arms.

#### This is my friend Haha.



She is very small. She also has long ears.

#### This is my friend Jiji.



He is very long and has big toes.

#### This is my friend Momo.



# She is very fat and has short arms.

#### This is my friend Kaba.



He is very big and strong.

#### This is my friend Lulu.



She has long black hair. She is also very fast.

#### This is my friend Bobo.



He is very old and slow.



## All of my friends are great!



### Classroom Readers

## **Monster Friends**



| Level:     | Starter | 1      | 2       | 3    |
|------------|---------|--------|---------|------|
| Headwords: | 1-50    | 51-100 | 101-200 | 201+ |

#### www.eslkidstuff.com

**Resources for Kids ESL Teachers** 

Visit www.eslkidstuff.com for more classroom readers as well as Lesson Plans, Worksheets, Flashcards, Craft Sheet