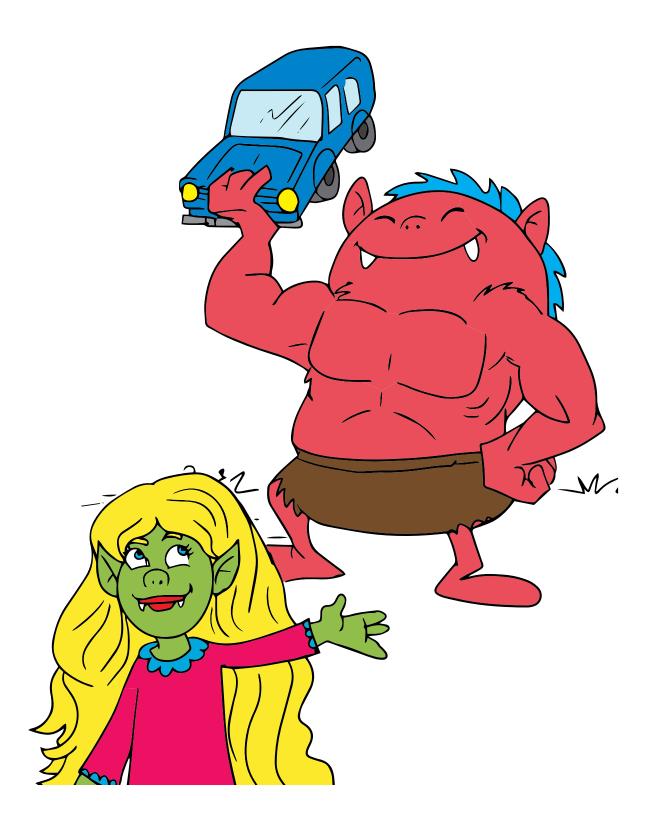

**Classroom Readers** 

# **Monster Friends**



#### www.eslkidstuff.com

© Copyright ESL KidStuff



Let's meet my friends!

#### This is my friend Dodo.



He is very tall and has long arms.

#### This is my friend Haha.



She is very small. She also has long ears.

#### This is my friend Jiji.



He is very long and has big toes.

#### This is my friend Momo.



# She is very fat and has short arms.

#### This is my friend Kaba.



He is very big and strong.

#### This is my friend Lulu.



She has long black hair. She is also very fast.

#### This is my friend Bobo.



He is very old and slow.



## All of my friends are great!



### Classroom Readers

## **Monster Friends**



| Level:     | Starter | 1      | 2       | 3    |
|------------|---------|--------|---------|------|
| Headwords: | 1-50    | 51-100 | 101-200 | 201+ |

#### www.eslkidstuff.com

**Resources for Kids ESL Teachers** 

Visit www.eslkidstuff.com for more classroom readers as well as Lesson Plans, Worksheets, Flashcards, Craft Sheets, Downloadable Songs, and more ...

© Copyright ESL KidStuff