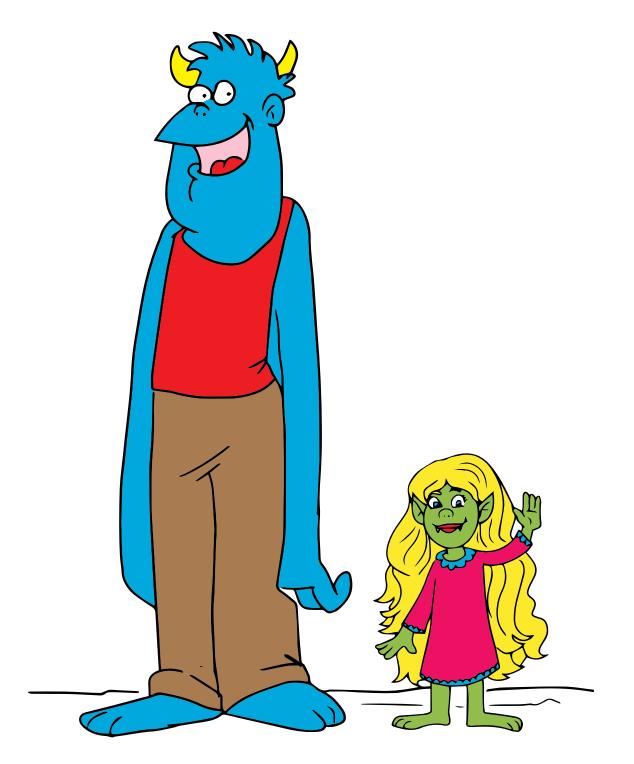

**Classroom Readers** 

# **Monster Friends**



#### www.eslkidstuff.com

© Copyright ESL KidStuff



Let's meet my friends!

#### This is my friend Dodo.



He is very tall and has long arms.

#### This is my friend Haha.



She is very small. She also has long ears.

#### This is my friend Jiji.



He is very long and has big toes.

#### This is my friend Momo.



# She is very fat and has short arms.

#### This is my friend Kaba.



He is very big and strong.

#### This is my friend Lulu.



She has long black hair. She is also very fast.

#### This is my friend Bobo.



He is very old and slow.



## All of my friends are great!



### Classroom Readers

## **Monster Friends**



| Level:     | Starter | 1      | 2       | 3    |
|------------|---------|--------|---------|------|
| Headwords: | 1-50    | 51-100 | 101-200 | 201+ |

#### www.eslkidstuff.com

**Resources for Kids ESL Teachers** 

Visit www.eslkidstuff.com for more classroom