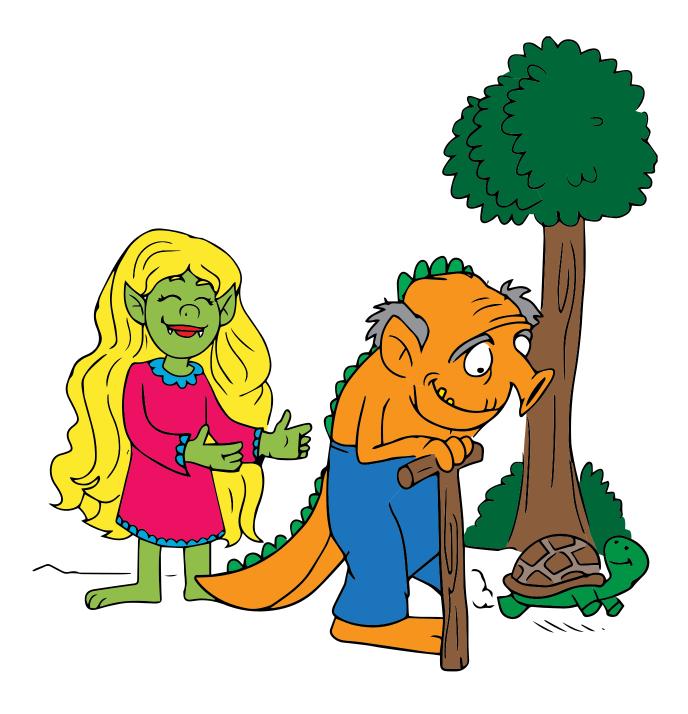

**Classroom Readers** 

# **Monster Friends**



#### www.eslkidstuff.com

© Copyright ESL KidStuff



Let's meet my friends!

#### This is my friend Dodo.



He is very tall and has long arms.

#### This is my friend Haha.



She is very small. She also has long ears.

#### This is my friend Jiji.



He is very long and has big toes.

#### This is my friend Momo.



# She is very fat and has short arms.

#### This is my friend Kaba.



He is very big and strong.

#### This is my friend Lulu.



She has long black hair. She is also very fast.

#### This is my friend Bobo.



He is very old and slow.



## All of my friends are great!



### Classroom Readers

## **Monster Friends**



| Level:     | Starter | 1      | 2       | 3    |
|------------|---------|--------|---------|------|
| Headwords: | 1-50    | 51-100 | 101-200 | 201+ |

#### www.eslkidstuff.com

**Resources for Kids ESL Teachers** 

Visit www.eslkidstuff.com for more classroom readers as well as Lesson Plans, Worksheets, Flashcards, Craft Sheets, Downloadable Songs, and more ...

© Copyright ESL KidStuff