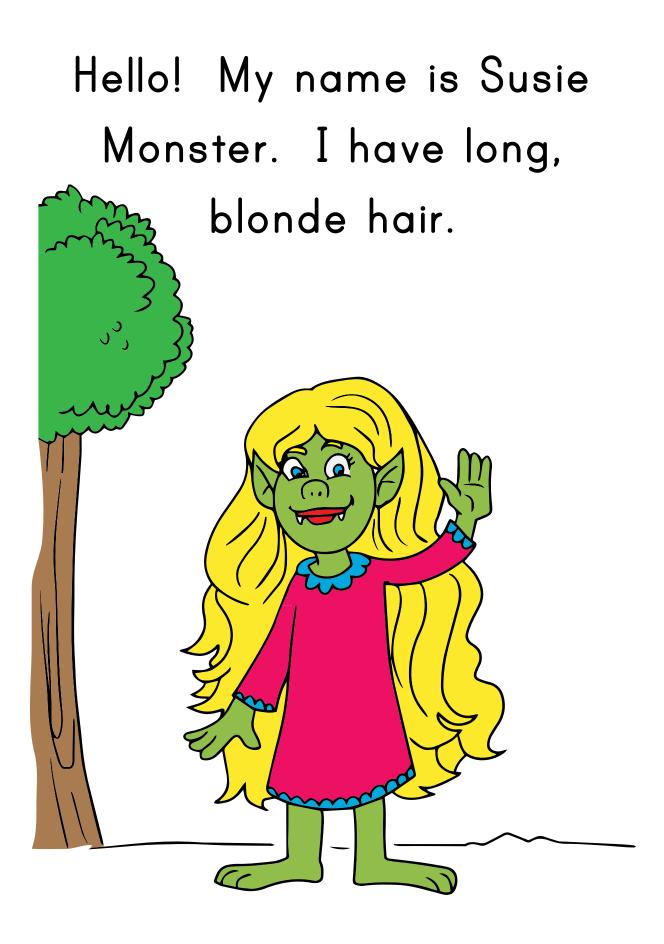

**Classroom Readers** 

# **Monster Friends**



#### www.eslkidstuff.com

© Copyright ESL KidStuff



Let's meet my friends!

#### This is my friend Dodo.



He is very tall and has long arms.

#### This is my friend Haha.



She is very small. She also has long ears.

#### This is my friend Jiji.



He is very long and has big toes.

#### This is my friend Momo.



# She is very fat and has short arms.

#### This is my friend Kaba.



He is very big and strong.

#### This is my friend Lulu.



She has long black hair. She is also very fast.

#### This is my friend Bobo.



He is very old and slow.



## All of my friends are great!



### Classroom Readers

## **Monster Friends**



| Level:     | Starter | 1      | 2       | 3    |
|------------|---------|--------|---------|------|
| Headwords: | 1-50    | 51-100 | 101-200 | 201+ |

#### www.eslkidstuff.com

**Resources for Kids ESL Te