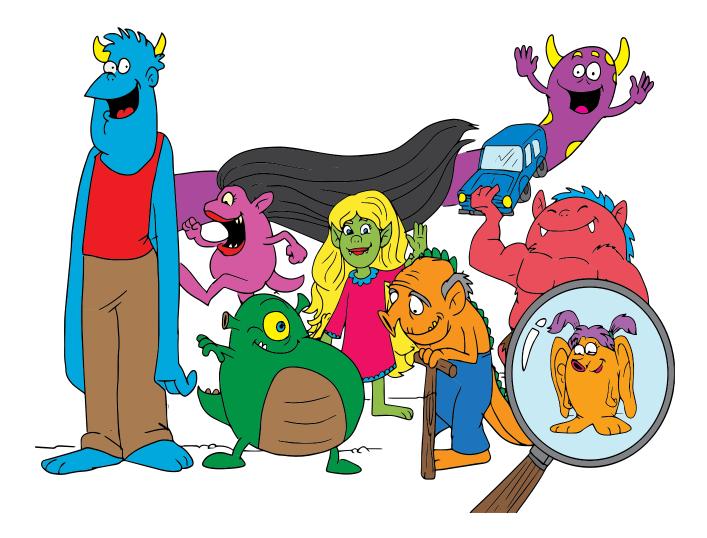

**Classroom Readers** 

# **Monster Friends**



#### www.eslkidstuff.com

© Copyright ESL KidStuff



Let's meet my friends!

#### This is my friend Dodo.



He is very tall and has long arms.

#### This is my friend Haha.



She is very small. She also has long ears.

#### This is my friend Jiji.



He is very long and has big toes.

#### This is my friend Momo.



# She is very fat and has short arms.

#### This is my friend Kaba.



He is very big and strong.

#### This is my friend Lulu.



She has long black hair. She is also very fast.

#### This is my friend Bobo.



He is very old and slow.



## All of my friends are great!



### Classroom Readers

## **Monster Friends**



| Level:     | Starter | 1      | 2       | 3    |
|------------|---------|--------|---------|------|
| Headwords: | 1-50    | 51-100 | 101-200 | 201+ |

#### www.eslkidstuff.com

**Resources for Kids ESL Teachers** 

Visit www.eslkidstuff.com for more classroom readers as well as Lesson Plans, Worksheets, Flashcards, Craft Sheets, Downloadable Songs, and more ...

© Copyright ESL KidStuff