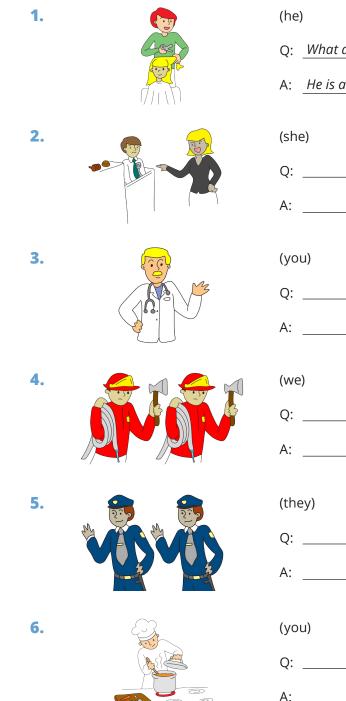

# **Target Structure**

Using today's target structure, write one question and one answer for each image below.

| (he)                       |
|----------------------------|
| Q: <u>What does he do?</u> |
| A: <u>He is a barber.</u>  |
|                            |
| (she)                      |
| Q:                         |
| A:                         |
|                            |
| (you)                      |
| Q:                         |
| A:                         |
|                            |
| (we)                       |
| Q:                         |
| A:                         |
|                            |
| (they)                     |
| Q:                         |
| A:                         |
|                            |
| (you)                      |
| Q:                         |
| ۵۰                         |