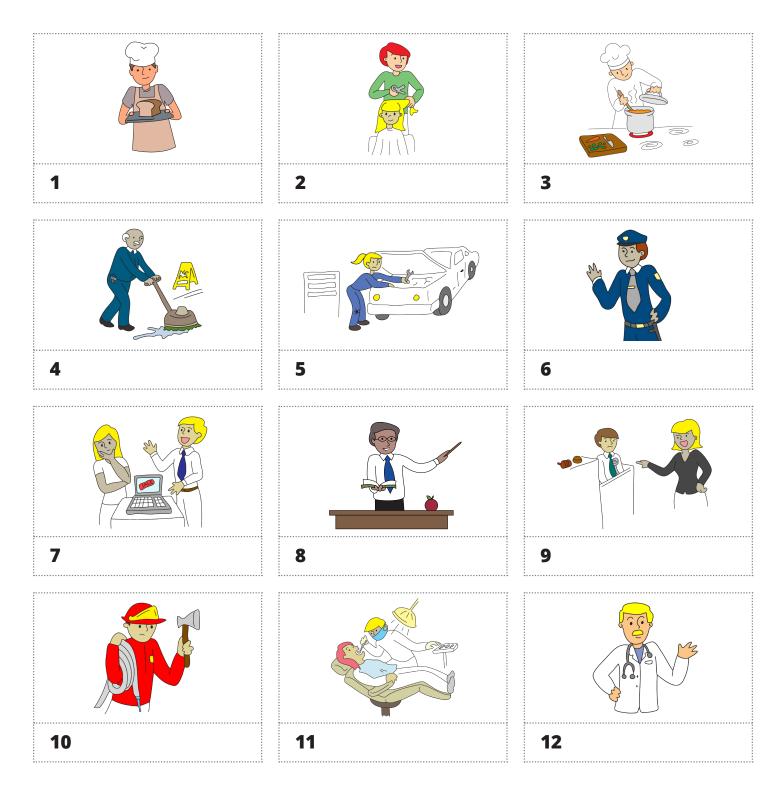

# Vocabulary

Write the occupations below each image.





# **Target Structure**

Using today's target structure, write one question and one answer for each image below.



| (he)                       |
|----------------------------|
| Q: <u>What does he do?</u> |
| A: <u>He is a barber.</u>  |
|                            |
| (she)                      |
| Q:                         |
| A:                         |
|                            |
| (you)                      |
| Q:                         |
| A:                         |
|                            |
| (we)                       |
| Q:                         |
| A:                         |
|                            |
| (they)                     |
| Q:                         |
| A:                         |
|                            |
| (you)                      |