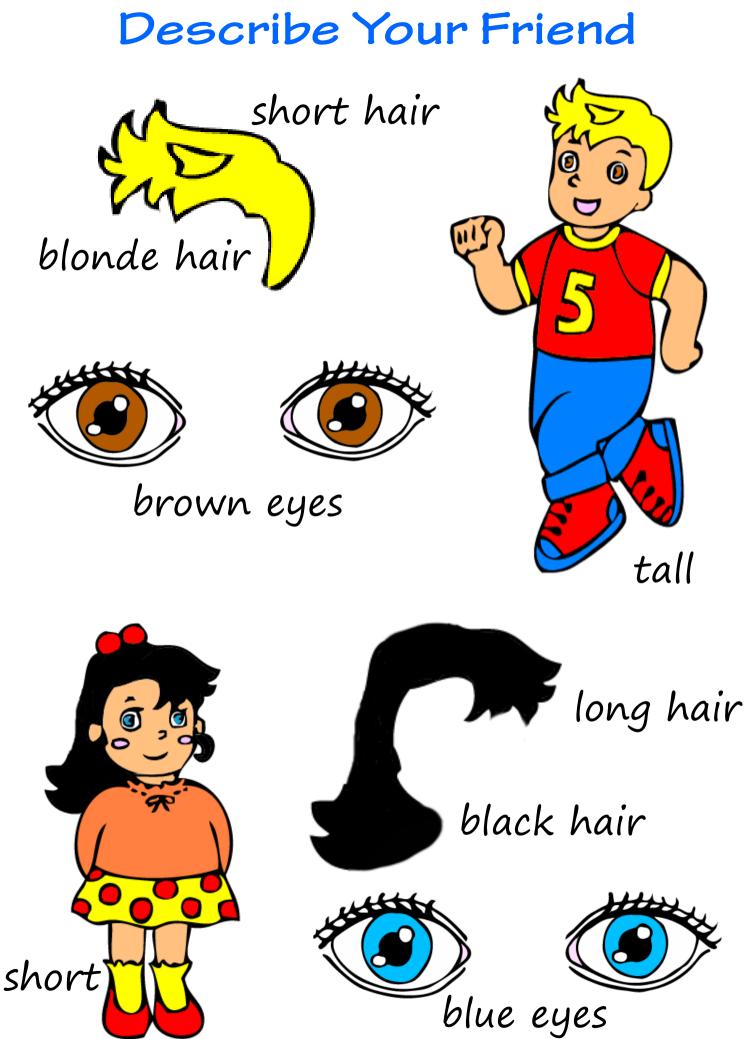

# **Describe Your Friend Worksheet 1**

Listen to the song and circle the descriptions you hear.