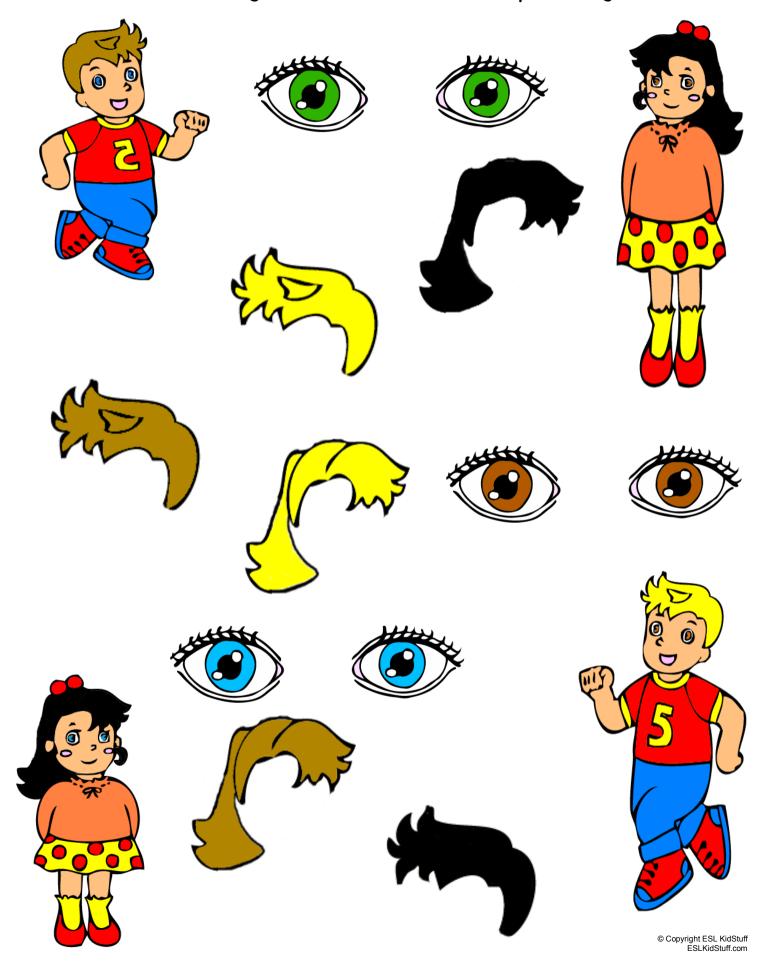

# **Describe Your Friend Worksheet 1**

Listen to the song and circle the descriptions you hear.