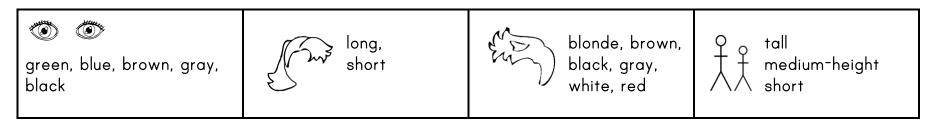

## Draw pictures and describe your family

|            | My Father                                                 |             |
|------------|-----------------------------------------------------------|-------------|
|            | My father has                                             | hair.       |
|            | My father has                                             | eyes.       |
|            | My father is                                              | _ ·         |
|            |                                                           |             |
|            | My mother                                                 |             |
|            | My mother has<br>My mother has<br>My mother is            | eyes.       |
|            |                                                           |             |
|            | ]                                                         | (your name) |
|            | I have<br>I have<br>I am                                  | eyes.       |
| long short | Janda black brown white                                   |             |
| C C        | olonde black brown white g<br>blue tall medium-height sho |             |

| hair<br>_ eyes |               |                 |                   | got<br>got    |               |                  |             |  |
|----------------|---------------|-----------------|-------------------|---------------|---------------|------------------|-------------|--|
| ,              | ·             |                 |                   | l             | I am          |                  |             |  |
| ٦              | gray<br>short | white<br>neight | brown<br>medium-ł | black<br>tall | londe<br>blue | short l<br>green | long<br>red |  |