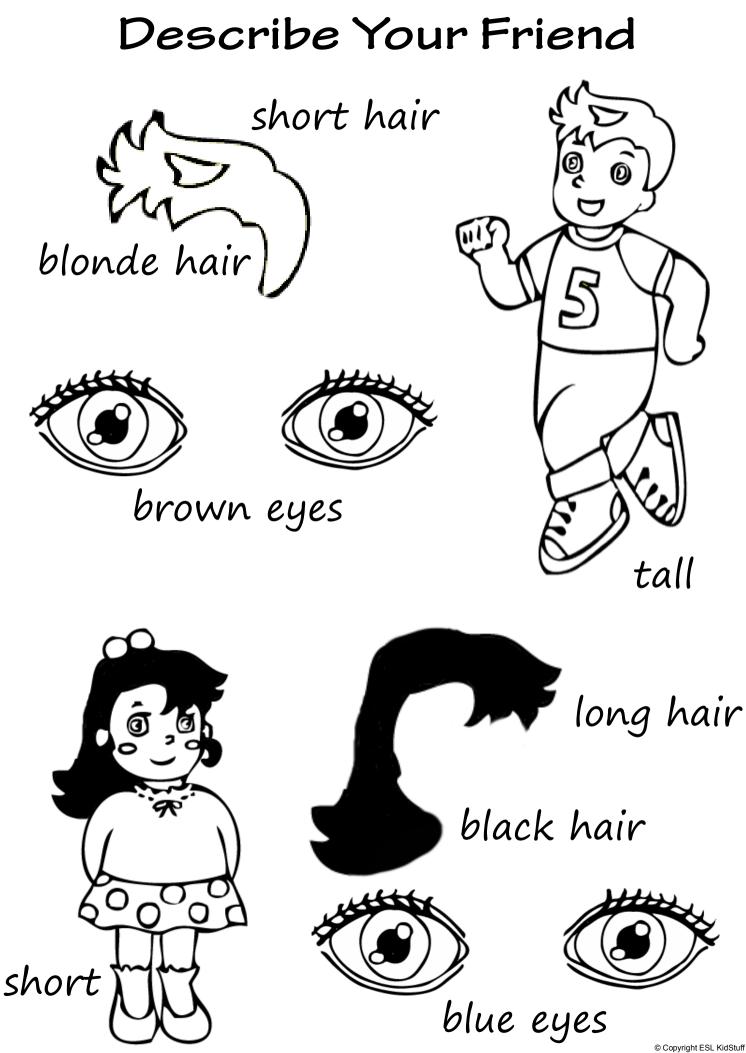

# **Describe Your Friend Worksheet 1**

Listen to the song and circle the descriptions you hear.