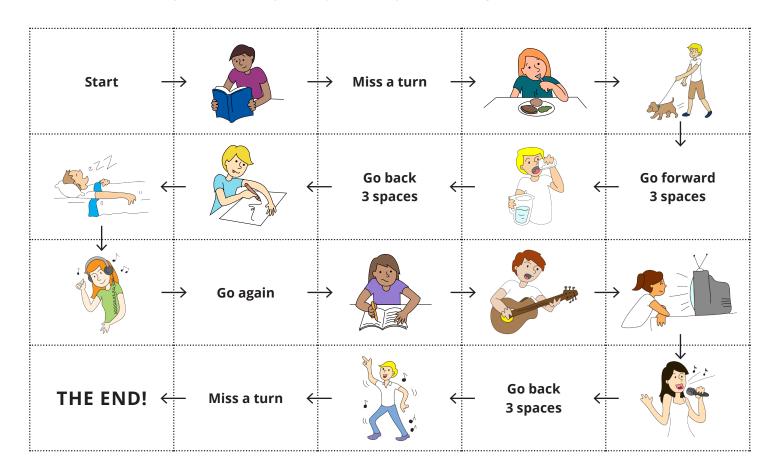

### **Board Game**

Use a coin to move around the board. Heads moves one square and tails moves two. When you land on a square, say what the person is doing.