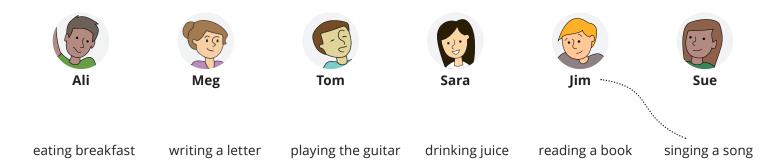

## Listening

Listen to your teacher describe what these people are doing. Draw a line from their names to the correct verbs.