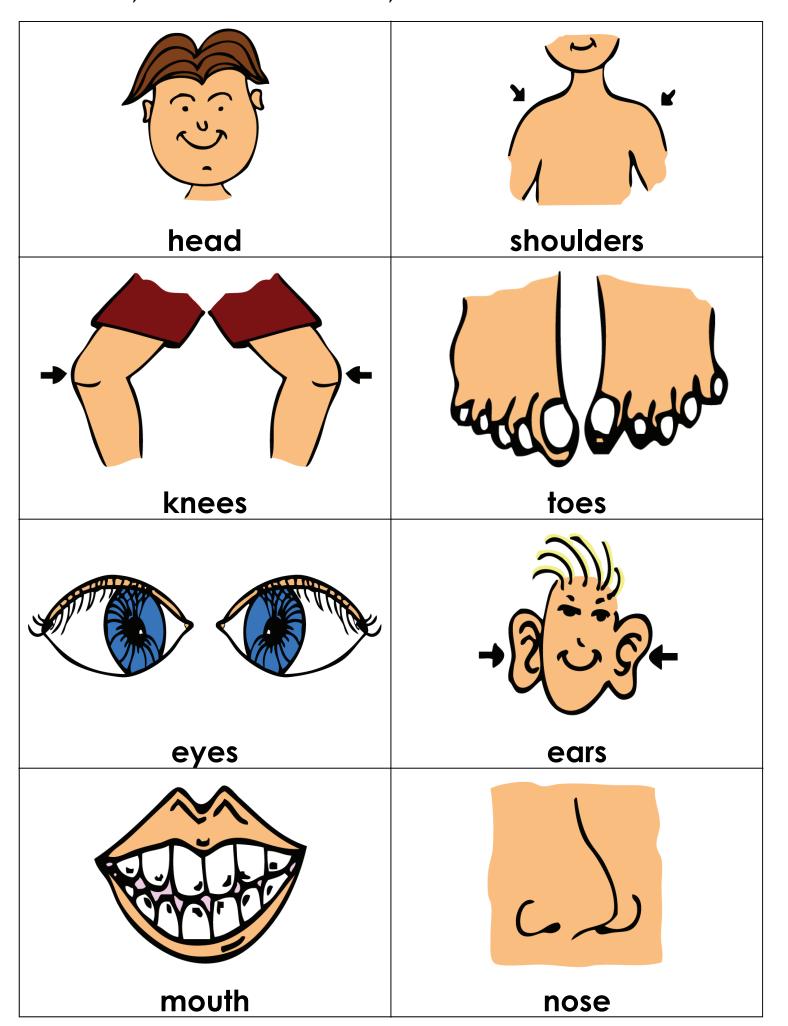

| n  | · |   |
| • My                             | is             | cm |   | • |
| forth on / breath on             | / -!-l         |    |   |   |



| <ul><li>My <u>hair</u> is</li></ul> | cm long. |            |
|-------------------------------------|----------|------------|
| <ul><li>My mother's</li></ul>       | is       | _ cm long. |
| • ۸/1/                              | ic       | cm long    |



My\_\_\_\_\_ is \_\_\_\_ cm long. My mother's \_\_\_\_\_ is \_\_\_\_ cm long. My \_\_\_\_\_ is \_\_\_\_ cm long.



My\_\_\_\_\_ is \_\_\_\_ cm long. My mother's \_\_\_\_\_ is \_\_\_\_ cm long. My \_\_\_\_\_ is \_\_\_\_cm long.



My\_\_\_\_\_ is \_\_\_\_ cm long. My mother's \_\_\_\_\_ is \_\_\_\_ cm long. My \_\_\_\_\_ is \_\_\_\_ cm long.

## Head, Shoulders, Knees and Toes



# Head, Shoulders, Knees and Toes