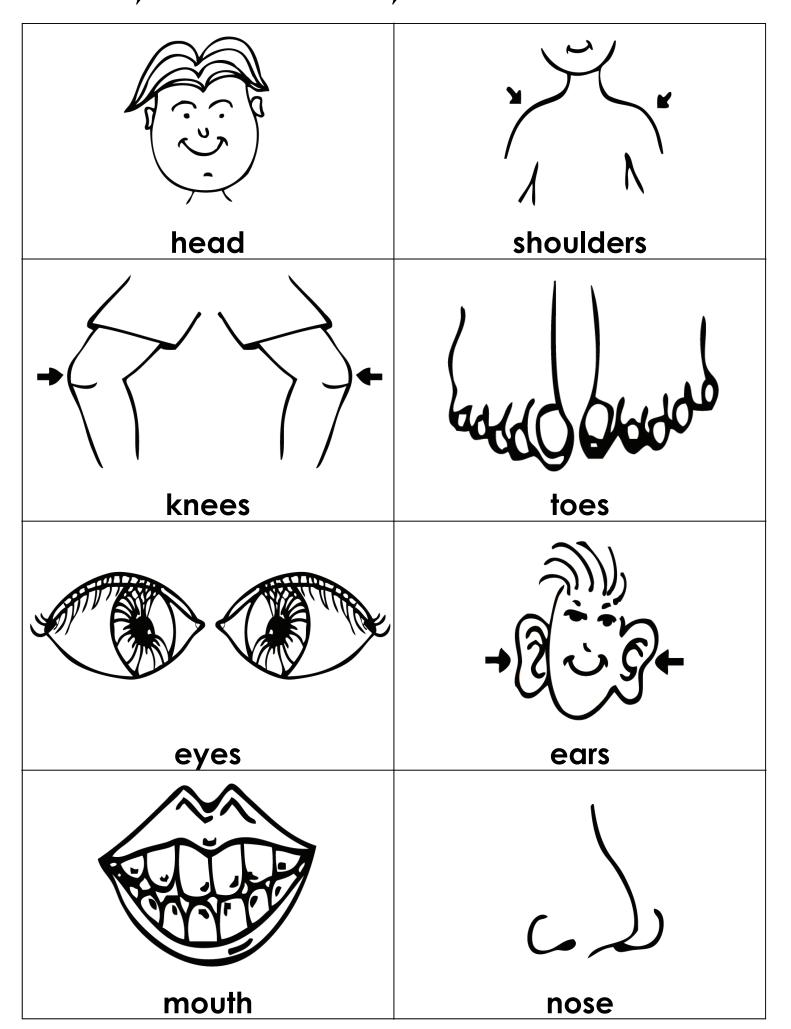

| is             | cm |   | • |
| forth on / breath on             | / -!-l         |    |   |   |



| <ul><li>My <u>hair</u> is</li></ul> | cm long. |            |
|-------------------------------------|----------|------------|
| <ul><li>My mother's</li></ul>       | is       | _ cm long. |
| • ۸/1/                              | ic       | cm long    |



My\_\_\_\_\_ is \_\_\_\_ cm long. My mother's \_\_\_\_\_ is \_\_\_\_ cm long. My \_\_\_\_\_ is \_\_\_\_ cm long.



My\_\_\_\_\_ is \_\_\_\_ cm long. My mother's \_\_\_\_\_ is \_\_\_\_ cm long. My \_\_\_\_\_ is \_\_\_\_cm long.



My\_\_\_\_\_ is \_\_\_\_ cm long. My mother's \_\_\_\_\_ is \_\_\_\_ cm long. My \_\_\_\_\_ is \_\_\_\_ cm long.

## Head, Shoulders, Knees and Toes



# Head, Shoulders, Knees and Toes